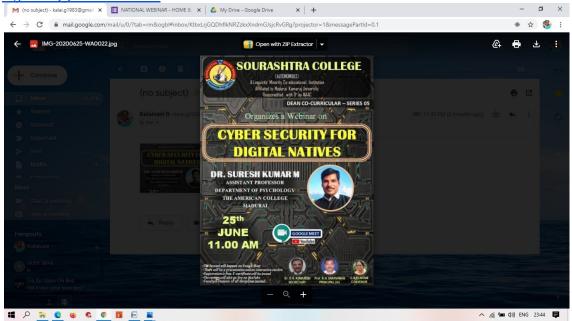

#### Cyber Security for Digital Natives- Dr. Suresh Kumar

#### 'CYBER SECURITY FOR DIGITAL NATIVES'

(The Importance of Digital Security at the time of Pandemic when there is a high hype of online learning)

DATE: 25.06.2020 TIME: 11.00 AM IST

KEY SPEAKER: DR. SURESH KUMAR M ASSISTANT PROFESSOR DEPARTMENT OF PSYCHOLOGY THE AMERICAN COLLEGE MADURAI