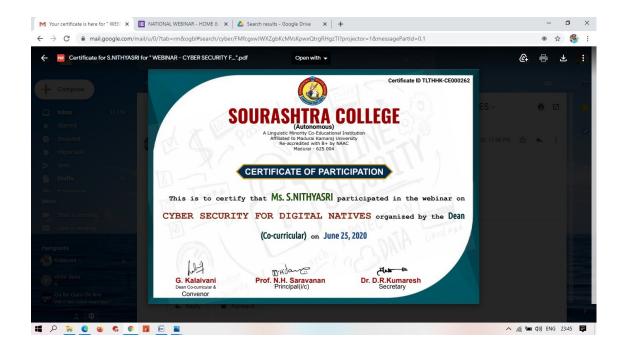

G.Kalaivani, Dean Co-Curricular organized a National Webinar on Cuber Security for Digital Natives on June 25,2020. Mr. N.H.Saravanan, Principal in-charge, inaugurated the webinar and delivered presidential address. Mrs. G.Kalaivani, Assistant Professor of English ,Convenor of the programme welcomed the gathering. Dr. Suresh Kumar, Assistant Professor,Department Of Psychology,The American College,Madurai was the key speaker. Nearly 875 participants across the globe registered and participated in the webinar. The webinar was hosted in Google Meet platform and live streamed in You Tube.