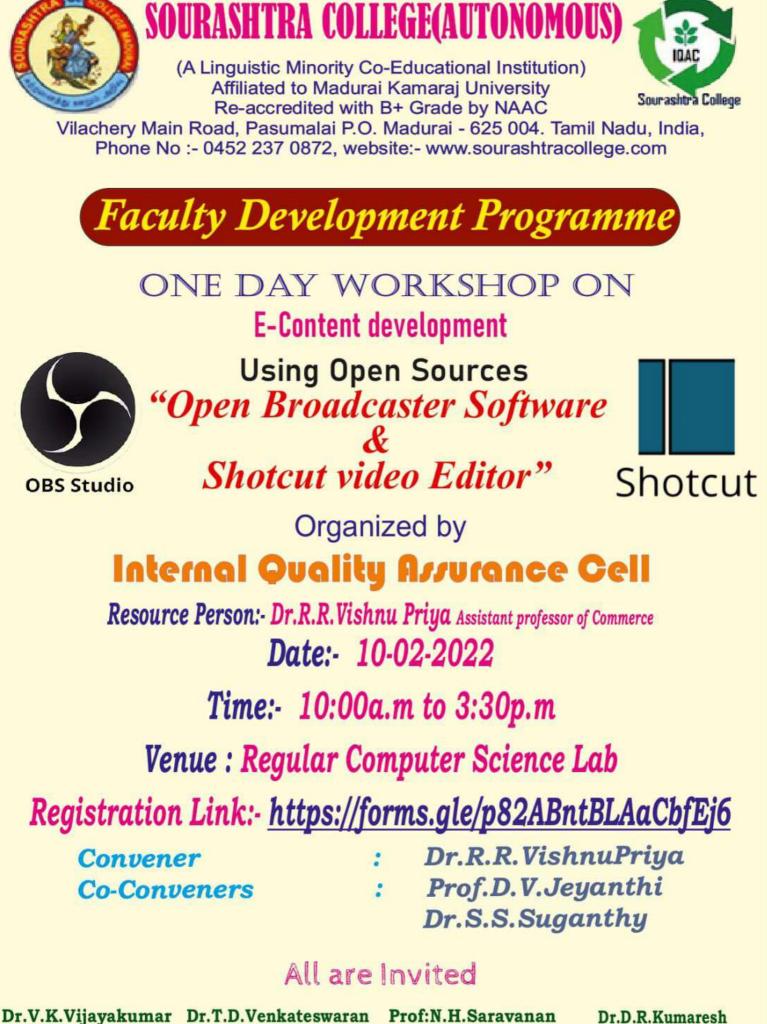

#### SOURASHTRA COLLEGE (AUTON MOUS) (A Linguistic Minority Co-Educational Institution) Affilliated to Madurai Kamaraj University Re-accredited with B+ Grade by NAAC Vilachery Main Road, Pasumalai Post, Madurai – 625004. Tamil Nadu, India Phone: 0452 – 2370872, Website: www.sourashtracollege.com Email:soucollege@grmail.com