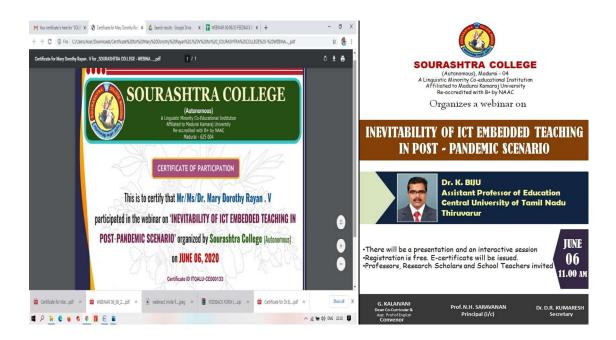

G.Kalaivani, Dean of Co-Curricular organized a National Webinar on Inevitability of ICT Embedded Teaching in Covid Pandemic on June 6,2020. Mrs. G.Kalaivani, Assistant Professor of English ,Convenor of the programme welcomed the gathering. Mr. N.H.Saravanan, Principal incharge, inaugurated the webinar and delivered presidential address. Dr.K.Biju, Assistant Professor , School of Education, Central University , Thanjavur wasthe key speaker. Nearly 561 participants across the nation registered and participated in the webinar. The webinar was hosted in Google Meet platform and live streamed in You Tube.