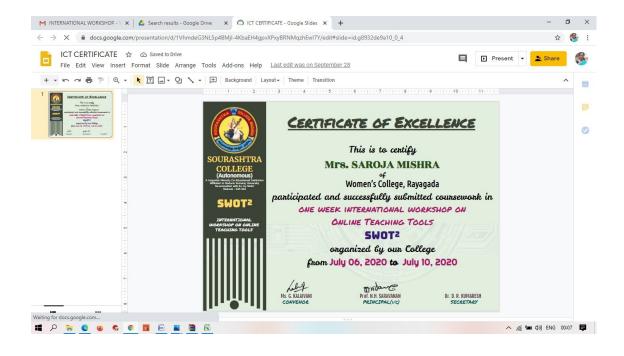

#### **One Week Workshop On ICT Tools:SWOT2**

| Home Insert Page La           | ayout Formulas D              | ata Review ' | View     |            |                 | 1                               |              |          | Intented     | 1 -      |              | 6      | )     |
|-------------------------------|-------------------------------|--------------|----------|------------|-----------------|---------------------------------|--------------|----------|--------------|----------|--------------|--------|-------|
| Cut Calibri                   | * 11 * A A                    | = = = >-     | Wrap     | Text       | General         | •                               |              |          | *            | Σ AutoSu | " 77 ú       | R)     |       |
| all copy                      | <u>u</u> - 🖽 - 🔕 - <u>A</u> - |              | Merge    | & Center - | - % · ** *      | Conditional Forma               |              | Insert D | elete Format | Fill *   | Sort & Fir   |        |       |
| Clipboard                     | Font                          | A10          | anment   | 6          | Number          | Formatting * as Table<br>Styles | e * Styles * | -        | ells         |          | Filter * Sel | lect * |       |
|                               |                               | 200          | grimeric | ~          | Number          | Styles                          |              | 0        | ens.         | 1        | Luting       |        |       |
|                               | <i>f</i> ∗ Timestamp          |              |          |            |                 |                                 |              | -        | -            | -        | _            |        |       |
| A B C                         | D E                           | F G          | Н        |            | J K             | L M                             | N            | 0        | Р            | Q        | R            |        |       |
| Timestam Username Total scor  |                               |              |          |            |                 |                                 |              | UNIQUE R |              |          | ATING FCOVE  |        | LIOVE |
| 2020/07/1 indusood 0.00 / 0   | INDUSOOI / 0                  | Mr           | /0       |            | SRI RAMA / 0    | SRCWTT1:-                       |              |          |              | /0       |              | 5 / 0  |       |
| 2020/07/1 ramyakala 0.00 / 0  | Ramya Kal / 0                 | Ms           | /0       |            | AVINASHI / 0    | SRCWTT12-                       |              |          |              | /0       |              | 5 / 0  |       |
| 2020/07/1 bhabesh.r 0.00 / 0  | BHABESH / 0                   | Mr           | /0       |            | Rayagada / 0    | SRCWTT14-                       |              |          |              | /0       |              | 5 / 0  |       |
| 2020/07/1 ratmakury 0.00 / 0  | RADHIKA / 0                   | Ms           | /0       |            | ANURAG ( / 0    | SRCWTT06-                       |              |          |              | /0       |              | 5 / 0  |       |
| 2020/07/1 elin23@rc 0.00 / 0  | LALTHAKII / 0                 | Dr           | /0       |            | Assam Un / 0    | SRCWTT21-                       |              |          |              | /0       |              | 5 / 0  |       |
| 2020/07/1 vsrilekhav 0.00 / 0 | VENNAM / 0                    | Ms           | /0       |            | Chaitanya / 0   | SRCWTT05-                       |              |          |              | /0       |              | 5 / 0  |       |
| 2020/07/1 kuttyma.2 0.00 / 0  | DEEPA.A/0                     | Ms           | / 0      |            | PUMS,MA / 0     | SRCWTT05 -                      |              |          |              | /0       |              | 4 / 0  |       |
| 2020/07/1 arfarha12:0.00 / 0  | FARHA NA / 0                  | Ms           | /0       |            | Women's / 0     | SRCWTT14-                       |              |          | -            | /0       |              | 5 / 0  |       |
| 2020/07/1 indu29778 0.00 / 0  | INDU MAL / 0                  | Dr           | /0       |            | GOVERNN / 0     | SRCWTT05 -                      |              |          |              | /0       |              | 5 / 0  |       |
| 2020/07/1 mags2419 0.00 / 0   | P. MAGDA / 0                  | Prof         | /0       |            | FATIMA CI / 0   | SRCWTT11-                       |              |          |              | /0       |              | 5 / 0  |       |
| 2020/07/1 kiranmadł 0.00 / 0  | Kiran Kum / 0                 | Mr           | /0       |            | SJB INSTIT / 0  | SRCWTT18-                       |              |          |              | /0       |              | 5 / 0  |       |
| 2020/07/1 krsubapriv 0.00 / 0 | K.R.SUBAF/0                   | Ms           | /0       |            | Meenaksh / 0    | SRCWTT01-                       |              |          | 5            |          |              | 5 / 0  |       |
| 2020/07/1 srcwtt023 0.00 / 0  | UMAMAG / 0                    | Ms           | /0       |            | GHS KUDU / 0    | SRCWTT02-                       |              |          | 5            |          |              | 5 / 0  |       |
| 2020/07/1 kalpalath: 0.00 / 0 | S.KALPAL//0                   | Dr           | /0       |            | C.Kandase / 0   | SRCWTT1:-                       |              |          |              | /0       |              | 5 / 0  |       |
| 2020/07/1 Dharangir 0.00 / 0  | DHARANG / 0                   | Ms           | /0       |            | SOUNDAR / 0     | SRCWTT06-                       |              |          |              | /0       |              | 4 / 0  |       |
| 2020/07/1 krishnave 0.00 / 0  | INAVOLU / 0                   | Ms           | /0       |            | MPPS ERR / 0    | SRCWTT16-                       |              |          |              | /0       |              | 5 / 0  |       |
| 2020/07/1 jasrupdha 0.00 / 0  | JASWINDE / 0                  | Dr           | /0       |            | G. H. G. In / 0 | SRCWTT16-                       |              |          |              | /0       |              | 5 / 0  |       |
| 2020/07/1 ganeshsur 0.00 / 0  | K. S. GANE / 0                | Mr           | /0       |            | Agurchan(/0     | SRCWTT0(-                       |              |          |              | /0       |              | 5 / 0  |       |
| 2020/07/1 bvk3011@0.00/0      | VIJAYAKU / 0                  | Mr           | /0       |            | Panimalar / 0   | SRCWTT02-                       |              |          |              | /0       |              | 5 / 0  |       |
| 2020/07/1 sharma.dk 0.00 / 0  | D. KRISHN / 0                 | Mr           | /0       |            | Vignana B / 0   | SRCWTT0:-                       |              |          |              | /0       |              | 5 / 0  |       |
| 2020/07/1 bhaskaras 0.00 / 0  | T. BHASKA / 0                 | Dr           | /0       |            | St. Joseph / 0  | SRCWTT18-                       |              |          |              | /0       |              | 5 / 0  |       |
| 2020/07/1 n.muthur: 0.00 / 0  | SUDHA.N/0                     | Ms           | /0       |            | / 0             | SRCWTT2:-                       |              |          |              | /0       |              | 5 / 0  |       |
| 2020/07/1 saravanan 0.00 / 0  | S. SARAV//0                   | Mr           | /0       |            | Govt. Arts / 0  | SRCWTT2(-                       |              |          | 4            |          |              | 4 / 0  |       |
| 2020/07/1 srcwtt054 0.00 / 0  | M. R. JAYA / 0                | Prof         | /0       |            | INDO AME / 0    | SRCWTT05-                       |              |          |              | /0       |              | 5 / 0  |       |
| 2020/07/1 annie nan0.00 / 0   | Anindita N / 0                | Mc           | / 0      |            | Accom IIn / O   | SRCWTT2                         | ./0          |          | 1            | /0       |              | 5 / 0  | -     |
| ady                           |                               |              |          |            |                 |                                 |              |          |              | 10       | III II 100   |        |       |

Sourashtra College, a linguistic minority institution situated at the foothills of Pasumalai, Madurai has been constantly enduring during this pandemic period to engage the academic fraternity with useful virtual enterprises. The college had already conducted a series of the webinars that won the wider acclaim of the academic community across the nation. To add another feather to its successful series of virtual academic enterprises we have organized a Five Day Online International Workshop titled **"SWOT**<sup>(2)</sup> (**Sourashtra College Workshop on Online Teaching Tools ).** The program attracted 200 and more participants across the nation and overseas.

The program was inaugurated by Prof. N.H.Saravanan Principal (i/c) of our college and Mr. Sathish Viswanathan, Senior Manager of Microsoft, Texas felicitated and input us with quality information on the need of ICT embedded teaching. Mrs G. Kalaivani Assistant Professor of English, Convener of this event welcomed and introduced the guest speakers and acted as the moderator of this event. The resource persons of this program were from different parts of our nation. They gave hands on session on creating Google forms, Google Slides, Google Classroom, OER and Google Site creation, Video Creation, Video Editing, Assessment and Evaluation tools online etc. The programme attracted excellent feedback from the participants. Motivated by the success of this program, the college is all set to launch many such engaging virtual endeavours in the future.